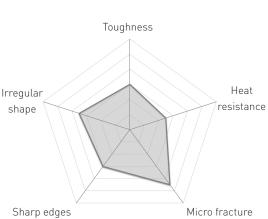

## **Properties**

- ▶ medium to high friability
- ▶ fine microfracture
- ▶irregular particle shape
- ▶average heat resistance