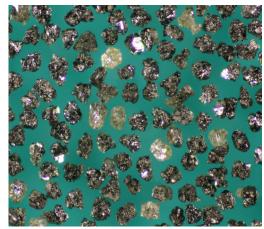

FRD-X Premium is a superior 'resin bond' grit designed to cover a remarkably wide range of applications with an optimised balance between material removal rate, free-cutting ability and tool life. It produces excellent performance on tungsten carbide, technical ceramics, combined PCD and hard metal components, as well as in tool sharpening applications.

## **Applications**

- ▶general, surface and tool grinding
- ▶ tungsten carbides, technical ceramics
- ▶suitable for universal use