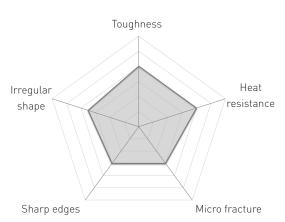

# **Properties**

- ▶low to medium friability
- ► coarse microfracture
- ▶ irregular particle shape
- ▶good heat resistance