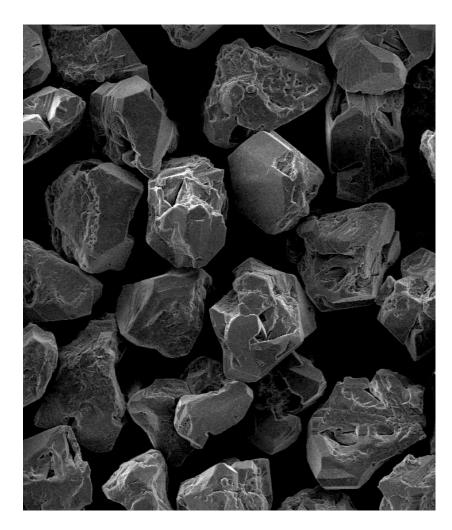

# **Properties**

- ▶low to medium friability
- ► coarse microfracture
- ▶ irregular particle shape
- ▶good heat resistance