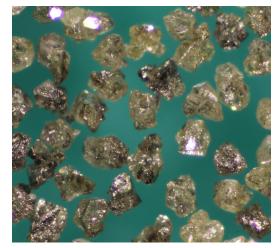

# FRD-G9

Resin Bond Diamond

FRD-G9 Premium is a very high performance grit made of highly self-sharpening, multi-crystalline particles, for high productivity and long tool life in demanding applications on difficult to grind materials. It is very suitable for the grinding of combined hard metal and steel components, hard metals with low cobalt content, technical glass and SiC / SiN with ceramic, metallic and hybrid bonds.

# **Properties**

- ▶low to medium friability
- ► coarse microfracture
- ▶ irregular particle shape
- ▶good heat resistance