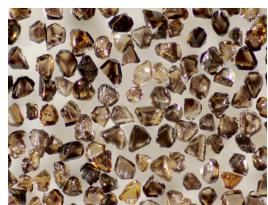

FBN-200 is a very strong, amber to brown-coloured, tough CBN abrasive. The particle shape is angular with sharp edges, with aggressive characteristics, suitable for high performance applications.

## **Properties**

- ▶dark brown
- ▶high toughness
- **▶** macrofracture
- ▶very angular particle shape
- ▶very high thermal stability