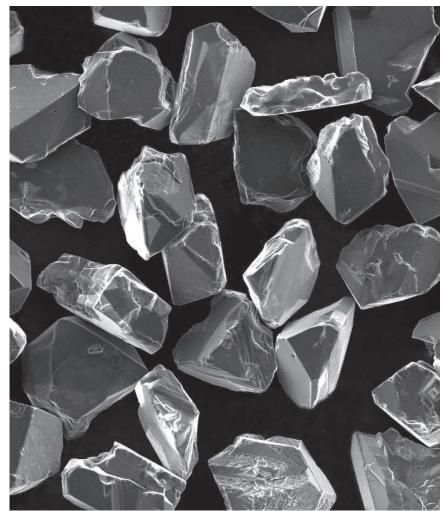

FBN-200 is a very strong, amber to brown-coloured, tough CBN abrasive. The particle shape is angular with sharp edges, with aggressive characteristics, suitable for high performance applications.

## **Properties**

- ▶dark brown
- ▶high toughness
- **▶** macrofracture
- ▶very angular particle shape
- ▶very high thermal stability