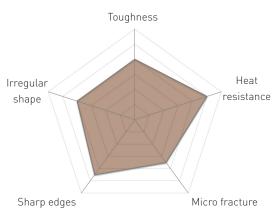

FBN-200 is a very strong, amber to brown-coloured, tough CBN abrasive. The particle shape is angular with sharp edges, with aggressive characteristics, suitable for high performance applications.

## **Properties**

- ▶dark brown
- ▶high toughness
- **▶** macrofracture
- ▶very angular particle shape
- ▶very high thermal stability